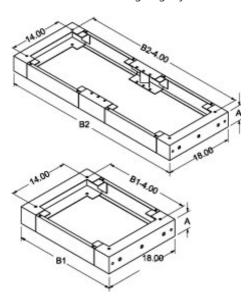

## **Modular Plinth** *52CPL Series*

- Features removable front and rear panels for easy access to bottom for cabling or transport by forklift.
- For cable access, features 3 double knockouts on each end.
- Available in 4" and 8" heights.
- Available in 24", 36", 48" and 60" widths.
- Maintains NEMA rating of system.
- Formed 14 gauge steel.
- Also offered with formed 14 gauge stainless steel.
- Available in light gray and stainless steel.

| RAL 7035 Light Gray | Stainless Steel |      |       |       |
|---------------------|-----------------|------|-------|-------|
| Part No.            | Part No.        | A    | B1    | B2    |
| 2CLP42418           | 2CSP42418       | 4.00 | 24.00 | -     |
| 2CLP43618           | 2CSP43618       | 4.00 | 36.00 | -     |
| 2CLP44818           | 2CSP44818       | 4.00 | -     | 48.00 |
| 2CLP46018           | 2CSP46018       | 4.00 | -     | 60.00 |
| 2CLP82418           | 2CSP82418       | 8.00 | 24.00 | -     |
| 2CLP83618           | 2CSP83618       | 8.00 | 36.00 | -     |
| 2CLP84818           | 2CSP84818       | 8.00 | -     | 48.00 |
| 2CLP86018           | 2CSP86018       | 8.00 | -     | 60.00 |